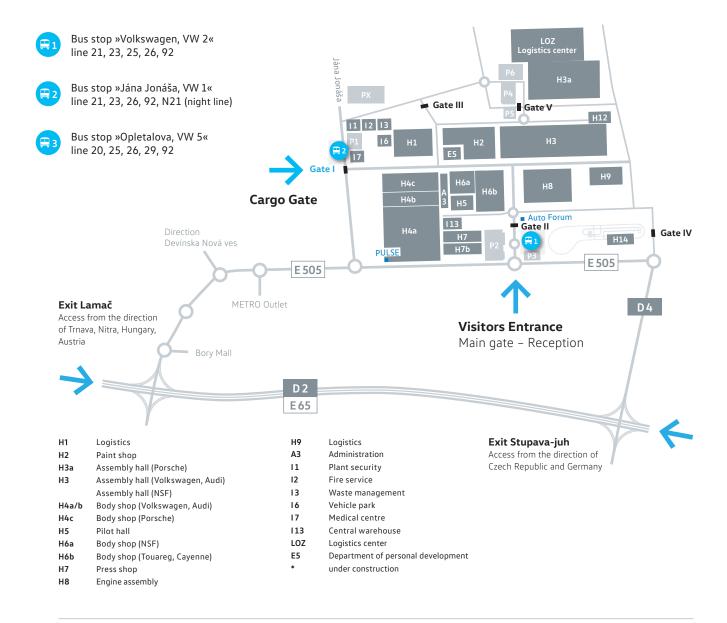

## **Access routes**

# to Volkswagen Slovakia, Factory Bratislava

#### From the direction: Motorway D2 - Brno/Czech Republic

Turn off from the **D2** at the **Stupava-juh/Lamač** Exit, then make a right turn onto the **E505** and follow signs to the plant.

From the direction: Motorway D2 – Bratislava centre, Györ/Hungary
Drive on the D2 towards Brno/CR, turn off from the motorway at the
Lamač/Devíska Nová ves Exit and, after several roundabouts, get onto
the E505 and follow signs to the plant.

### From the direction: Motorway D1 - Trnava, Žilina

In Bratislava, follow the **D2 – Brno/CR** direction and almost at the end of Bratislava turn off the **D2** at the **Lamač/Devínska Nová ves** Exit and, after several roundabouts, get onto the **E505** and follow signs to the plant.

#### From the direction: Motorway A6 - Wien / Austria

Shortly after the border-crossing get onto the **D2** in the direction of **Brno/CR** and, almost at the end of Bratislava, turn off the **D2** at the **Lamač/Devínska Nová ves** Exit and, after several roundabouts, get onto the **E505** and follow signs to the plant